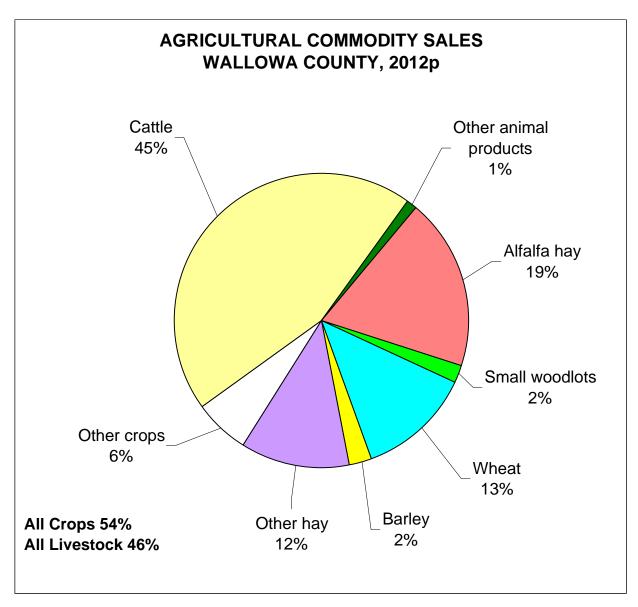

| 2012p Sales By Commodity<br>\$ 000 |                 | Agricultural Sales by Year \$ 000             |        |           |        |
|------------------------------------|-----------------|-----------------------------------------------|--------|-----------|--------|
| Alfalfa hay<br>Small woodlots      | 11,592<br>1,057 | Year                                          | Crops  | Livestock | Total  |
| Wheat                              | 7,738           | 2010r                                         | 22,376 | 22,084    | 44,460 |
| Barley                             | 1,388           | 2011r                                         | 30,232 | •         | 56,855 |
| Other hay                          | 7,308           | 2012p                                         | 32,874 | 28,078    | 60,952 |
| Other crops                        | 3,791           |                                               |        |           |        |
| ALL CROPS                          | 32,874          |                                               |        |           |        |
| Cattle                             | 27,455          |                                               |        |           |        |
| Other animal products              | 623             |                                               |        |           |        |
| ALL LIVESTOCK                      | 28,078          | r - revised, p - preliminary                  |        |           |        |
|                                    |                 | Source: Extension Economic Information Office |        |           |        |
| ALL CROPS & LIVESTOCK              | 60,952          | Oregon State University                       |        |           |        |
|                                    |                 | February 15, 2013                             |        |           |        |