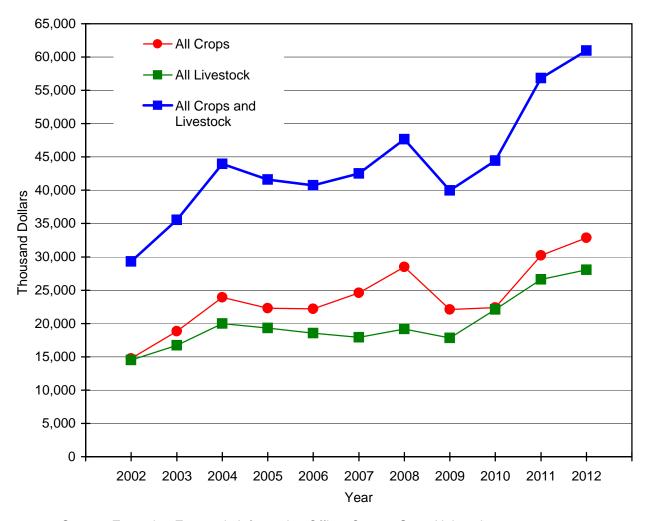

| 2012p Sales By Commodity<br>\$ 000 |                 | Agricultural Sales by Year \$ 000             |        |           |        |
|------------------------------------|-----------------|-----------------------------------------------|--------|-----------|--------|
| Alfalfa hay<br>Small woodlots      | 11,592<br>1,057 | Year                                          | Crops  | Livestock | Total  |
| Wheat                              | 7,738           | 2010r                                         | 22,376 | 22,084    | 44,460 |
| Barley                             | 1,388           | 2011r                                         | 30,232 | •         | 56,855 |
| Other hay                          | 7,308           | 2012p                                         | 32,874 | 28,078    | 60,952 |
| Other crops                        | 3,791           |                                               |        |           |        |
| ALL CROPS                          | 32,874          |                                               |        |           |        |
| Cattle                             | 27,455          |                                               |        |           |        |
| Other animal products              | 623             |                                               |        |           |        |
| ALL LIVESTOCK                      | 28,078          | r - revised, p - preliminary                  |        |           |        |
|                                    |                 | Source: Extension Economic Information Office |        |           |        |
| ALL CROPS & LIVESTOCK              | 60,952          | Oregon State University                       |        |           |        |
|                                    |                 | February 15, 2013                             |        |           |        |

## Wallowa County 2002-2012

Total Gross Farm Sales

Source: Extension Economic Information Office, Oregon State University