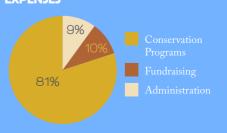

#### **EXPENSES**

| Conservation Programs                                 |             |
|-------------------------------------------------------|-------------|
| Protecting Special Places                             | \$396,306   |
| Defending and Restoring<br>Oregon's Forest and Waters | 528,876     |
| Helping Native Species Thrive                         | 156,907     |
| Administration                                        | 127,157     |
| Fundraising                                           | 131,681     |
| Total expenses                                        | \$1,340,927 |
|                                                       |             |